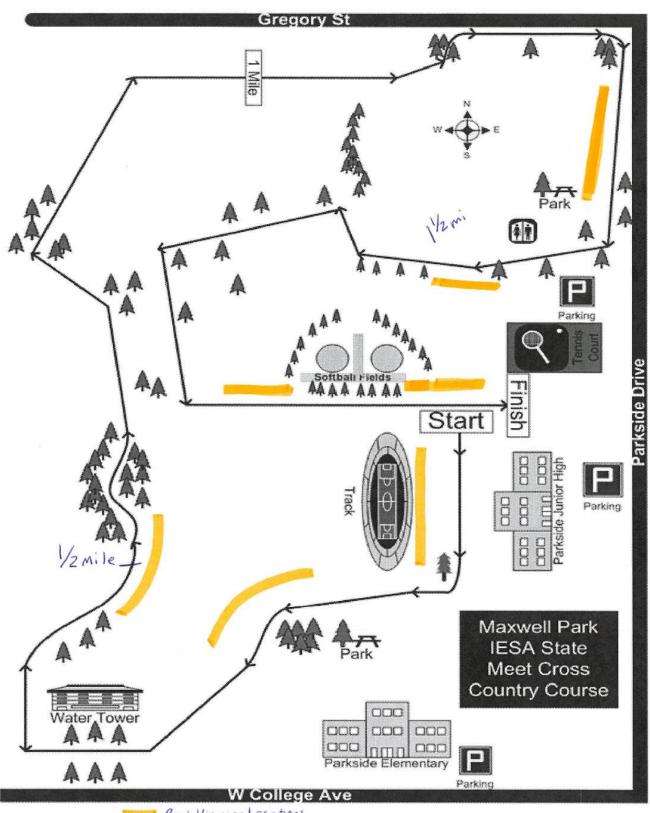

#### The State Course @ Maxwell Park

Best Viewing Locations

| Types                                 | Adult Size      | Price   | See Designs in Color                      |
|---------------------------------------|-----------------|---------|-------------------------------------------|
| T-Shirt<br>(White)                    | YL, S, M, L, XL | \$17.00 | on our website                            |
|                                       | XXL             | \$19.00 | www.cubbyholeonline.com                   |
| Long Sleeve T-Shirts<br>(White)       | YL, S, M, L, XL | \$19.00 | or                                        |
|                                       | XXL             | \$21.00 | www.IESA.org                              |
| Crewneck Sweatshirts (Athletic Grey)  | YL, S, M, L, XL | \$25.00 |                                           |
|                                       | XXL             | \$27.00 | LETTERING ON BACK ADDITIONAL \$3.00/NAME  |
| Hooded Sweatshirts<br>(Athletic Grey) | YL, S, M, L, XL | \$30.00 | EMBROIDERED CC W/ ARROW (CC) PATCH \$2.00 |
|                                       | XXL             | \$32.00 | EMBROIDERED QUALIFIER (SQ) PATCH \$2.00   |
|                                       |                 |         | EMBROIDERED YEAR (Y) PATCH \$2.00         |
|                                       |                 |         |                                           |