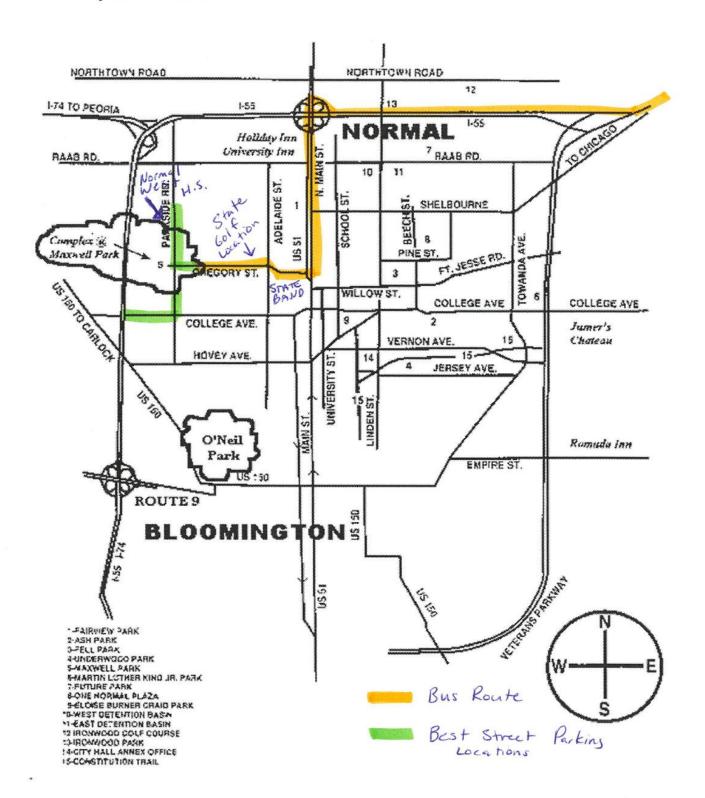

g inside of the course.                                   |  |  |
| 11:15-11:25 | Guys Team begins Stretching at the Track after Girls team runners have finished.                                    |  |  |
| 11:25-11:30 | <b>Guys Team reports to Starting Box</b> . Form running will be done from the start line.                           |  |  |
| 11:45       | Start of Guys Team Race                                                                                             |  |  |
| 12:45       | <b>Top 25 finisher(s) or Top 4 Teams</b> Report to Awards Assembly                                                  |  |  |
| 1:15        | Class AA Awards Ceremony @ Normal West High<br>School                                                               |  |  |

#### The Complex @ Maxwell Park



#### The State Course @ Maxwell Park



Best Viewing Locations

| Types                                 | Adult Size      | Price   | See Designs in Color                      |
|---------------------------------------|-----------------|---------|-------------------------------------------|
| T-Shirt<br>(White)                    | YL, S, M, L, XL | \$17.00 | on our website                            |
|                                       | XXL             | \$19.00 | www.cubbyholeonline.com                   |
| Long Sleeve T-Shirts<br>(White)       | YL, S, M, L, XL | \$19.00 | or                                        |
|                                       | XXL             | \$21.00 | www.IESA.org                              |
| Crewneck Sweatshirts (Athletic Grey)  | YL, S, M